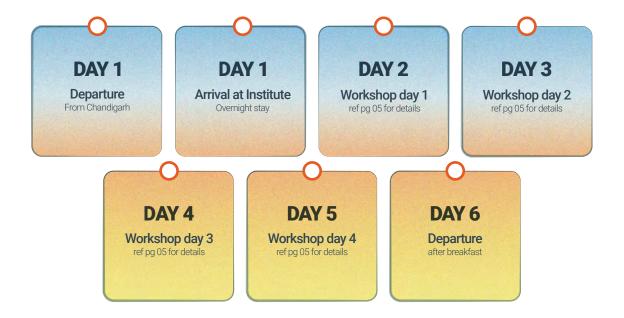

#### SCHEDULE

General schedule of six days Design Shala is given below, please ref. pg 04 for the clarification on dates and details.

# WORKSHOP BREAKDOWN

| Day 1 |         |         | Arrival at Dharmalaya, Himachal Pradesh          |
|-------|---------|---------|--------------------------------------------------|
| Day 2 | 09:00AM | 12:30PM | Orientation                                      |
|       | 01:30AM | 05:00PM | Architectural tour                               |
|       | 07:00PM | 08:30PM | Discussions on sustainability                    |
| Day 3 | 09:00AM | 12:30PM | Observation, sieving, pugging                    |
|       | 01:30AM | 05:00PM | Brick-making and bonds.                          |
|       | 07:00PM | 08:30PM | Presentation on soil and mud building techniques |
| Day 4 | 09:00AM | 12:30PM | Permaculture 101                                 |
|       | 01:30AM | 05:00PM | Landscaping and swale building                   |
|       | 07:00PM | 08:30PM | The value of contemplation                       |
|       |         |         |                                                  |
| Day 5 | 09:00AM | 12:30PM | Morning workshop session                         |
|       | 01:30AM | 05:00PM | Afternoon workshop session                       |
|       | 07:00PM | 08:30PM | Reflection questions                             |
| Day 6 |         |         | Departure after Breakfast                        |