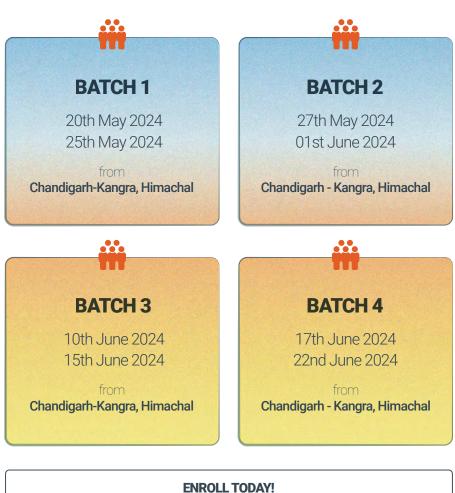

# BATCHES | DATES

The dates and starting locations for each batch is given below, you can join the school in any one of the batches mentioned. DesignShala starts off from *Chandigarh*. You will have to make your own travel arrangements to arrive at the location before departure.