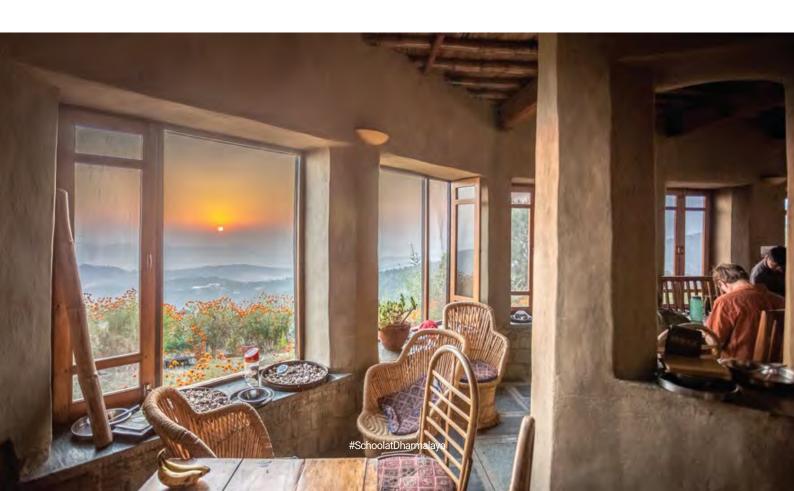

# DesignShala 24

This time, DesignShala is going to Dharmalaya Institute for Compassionate Living in Kangra, Himachal Pradesh. Situated at 5000ft above sea level, amidst spiritual retreats and breathtaking natural landscapes,

A haven for adventure enthusiasts.

Dharmalaya Institute for Compassionate Living is working to Harmonize traditional knowledge system with creative innovation to craft sustainable and compassionate living.