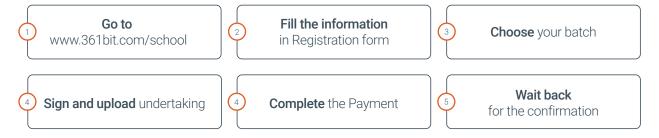

# REGISTRATION PROCESS

\*Last date for the Registration is **25**<sup>th</sup> **feb 2024!** 

Subject to availability!