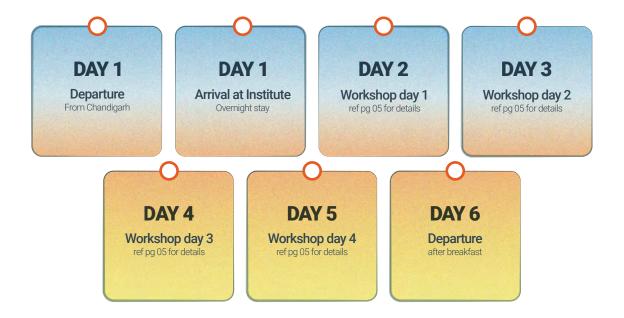

# SCHEDULE

General schedule of six days Design Shala is given below, please ref. pg 04 for the clarification on dates and details.

# WORKSHOP BREAKDOWN

| Day 1 |         |         | Arrival at Dharmalaya, Himachal Pradesh          |
|-------|---------|---------|--------------------------------------------------|
| Day 2 | 09:00AM | 12:30PM | Orientation                                      |
|       | 01:30AM | 05:00PM | Architectural tour                               |
|       | 07:00PM | 08:30PM | Discussions on sustainability                    |
| Day 3 | 09:00AM | 12:30PM | Observation, sieving, pugging                    |
|       | 01:30AM | 05:00PM | Brick-making and bonds.                          |
|       | 07:00PM | 08:30PM | Presentation on soil and mud building techniques |
| Day 4 | 09:00AM | 12:30PM | Permaculture 101                                 |
|       | 01:30AM | 05:00PM | Landscaping and swale building                   |
|       | 07:00PM | 08:30PM | The value of contemplation                       |
|       |         |         |                                                  |
| Day 5 | 09:00AM | 12:30PM | Morning workshop session                         |
|       | 01:30AM | 05:00PM | Afternoon workshop session                       |
|       | 07:00PM | 08:30PM | Reflection questions                             |
| Day 6 |         |         | Departure after Breakfast                        |